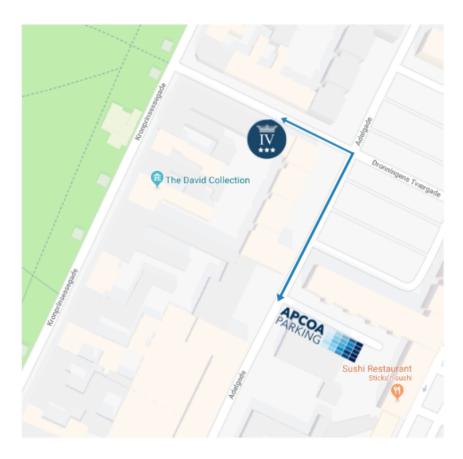

## Entering the parking garage

- 1. Drive to the parking garage in Adelgade 16 (Less than 150 m from the hotel).
- 2. Find a parking spot and remember the license plate number of the car (take a picture if in doubt).
  - 3. Inform reception staff about license plate number and they will register the car.